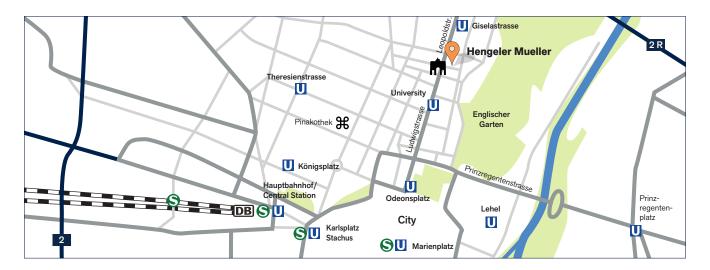

#### By public transport

From Munich Central Station (Hauptbahnhof), take any suburban railway line (S-Bahn) in the direction of "Ostbahnhof" and alight at the second stop ("Marienplatz" station). At Marienplatz station, please take the U3 underground line (U-Bahn) in the direction of "Olympiazentrum/Moosach" or the U6 underground line in the direction of "Fröttmaning/Garching-Hochbrück" and alight at "Universität" station. Exit the train and then the station in the direction of travel and walk in the direction of the "Siegestor" arch. Our office is located 100 m behind the Siegestor arch on the right-hand side.

By taxi: A taxi ride from Munich Central Station takes about 10 minutes.

#### From the airport

From Munich airport, take the S1 or S8 suburban railway line and alight at "Marienplatz" station. From here, see directions to the Munich office using public transport above.

By taxi: A taxi ride from Munich airport takes about 45 minutes.

#### Mit dem Auto

From the north: At the "München-Nord" junction (72), continue on the A9 motorway until you reach the end of the motorway at "München-Schwabing" junction (76). Exit the A9 motorway in the direction of "Mittlerer Ring Ost/Messe/ICM" and follow Schenkendorfstrasse (B2R federal road) for about 1.3 km. Then turn right onto Ungererstrasse and after 1.4 km turn left onto Leopoldstrasse. About 1.2 km straight ahead, Palais Leopold is located on the left-hand side right before you reach the Siegestor arch. You are recommended to drive around the Siegestor arch and then park your car on the side of the street where our office is located.