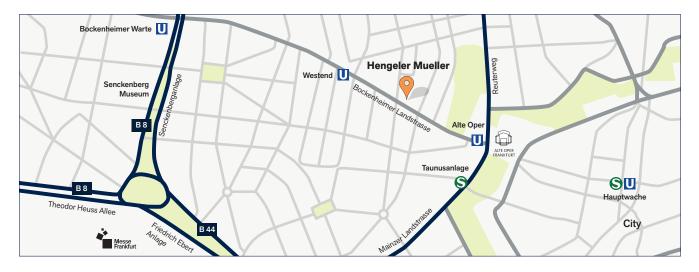

#### By public transport

From Frankfurt Central Station (Hauptbahnhof), take any of the suburban railway lines (S-Bahn) S1 to S9 in the direction of "Frankfurt Süd". Alight at the first stop ("Taunusanlage" station) and walk to the station exit in the direction of travel. Walk northwards until you see the opera house ("Alte Oper") and then turn left into Bockenheimer Landstrasse. Continue on Bockenheimer Landstrasse for about 400 m and you will see the WestendDuo building on the right-hand side, where our office is located.

#### From the airport

**By public transport:** From the Frankfurt Airport regional train station ("Flughafen-Regionalbahnhof"), take suburban railway line S8 or S9 in the direction of "Offenbach/Hanau". Alight at the fourth stop ("Taunusanlage" station) and walk to the station exit in the direction of travel. Walk northwards until you see the opera house "Alte Oper" and then turn left into Bockenheimer Landstrasse. Continue on Bockenheimer Landstrasse for about 400 m and you will see the WestendDuo building on the right-hand side, where our office is located.

### By car

Take the A5 motorway to the Frankfurt Westkreuz junction.

Take the "Frankfurt Messe" exit. Keep left in front of the Frankfurt Messeturm and turn into the roundabout, taking the first exit on the right-hand side onto Senckenberganlage. Continue on Senckenberganlage for about 650 m and then turn right onto Bockenheimer Landstrasse. Continue on Bockenheimer Landstrasse for about 900 m and you will see the WestendDuo building on the left-hand side, where our office is located.

Hengeler Mueller

Bockenheimer Landstrasse 24 60323 Frankfurt am Main T +49 69 17095-0 F +49 69 17095-099 www.hengeler.com