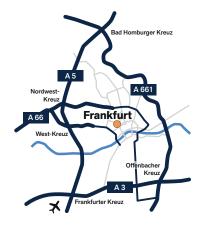

### By car

Take the A5 motorway to the Frankfurt Westkreuz junction.

Take the "Frankfurt Messe" exit. Keep left in front of the Frankfurt Messeturm and turn into the roundabout, taking the first exit on the right-hand side onto Senckenberganlage. Continue on Senckenberganlage for about 650 m and then turn right onto Bockenheimer Landstrasse. Continue on Bockenheimer Landstrasse for about 900 m and you will see the WestendDuo building on the left-hand side, where our office is located.