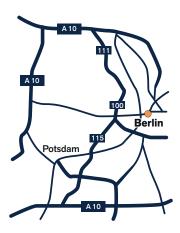

## From the airport

A taxi ride from Berlin Schönefeld airport takes about 30 to 45 minutes.

## By car

From the west and south: Exit the A115 motorway at the "Funkturm" motorway junction in the direction of the city centre ("Zentrum"). Continue on the A100 motorway for about 2.5 km and exit the motorway at the "Kaiserdamm" exit (B2/5 federal road). Continue on the B2 federal road for about 4 km and you will see the Brandenburg Gate in front of you. At the Brandenburg Gate, turn right onto Ebertstrasse and then turn left into Behrenstrasse. Continue on Behrenstrasse for about 900 m and you will see our office on the left-hand side.

**From the north:** Exit the A111 motorway at the "Heckerdamm" junction and continue onto KurtSchumacherDamm. Continue straight across Jakob-Kaiser-Platz onto Tegeler Weg and after about 2 km turn left onto Otto-Suhr-Allee. After 2 km, turn left at Ernst-Reuter-Platz onto Strasse des 17. Juni (B2/5 federal road) and continue onwards until you reach the Brandenburg Gate. At the Brandenburg Gate, turn right onto Ebertstrasse and then turn left onto Behrenstrasse.