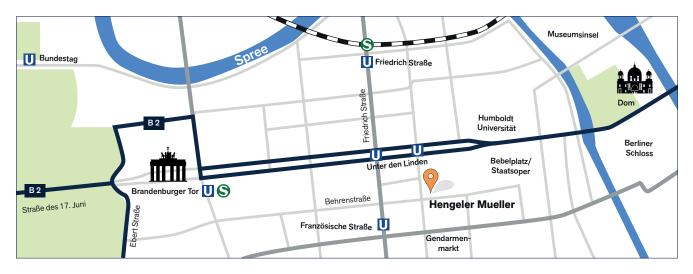

#### By public transport

From Berlin Central Station ("Hauptbahnhof") take the subway U5 to "Unter den Linden" – from there it is a 3-minute walk to the office. Alternatively, you can take any suburban railway line (S-Bahn). Get off at the first stop "Friedrichstrasse" – from there it is an 8-minute walk to the office.

By taxi: A taxi ride from Berlin Central Station takes about 10 minutes.

## By car

From the west and south: Exit the A115 motorway at the "Funkturm" motorway junction in the direction of the city centre ("Zentrum"). Continue on the A100 motorway for about 2.5 km and exit the motorway at the "Kaiserdamm" exit (B2/5 federal road). Continue on the B2 federal road for about 4 km and you will see the Brandenburg Gate in front of you. At the Brandenburg Gate, turn right onto Ebertstrasse and then turn left into Behrenstrasse. Continue on Behrenstrasse for about 900 m and you will see our office on the left-hand side.

**From the north:** Exit the A111 motorway at the "Heckerdamm" junction and continue onto KurtSchumacherDamm. Continue straight across Jakob-Kaiser-Platz onto Tegeler Weg and after about 2 km turn left onto Otto-Suhr-Allee. After 2 km, turn left at Ernst-Reuter-Platz onto Strasse des 17. Juni (B2/5 federal road) and continue onwards until you reach the Brandenburg Gate. At the Brandenburg Gate, turn right onto Ebertstrasse and then turn left onto Behrenstrasse.

**From the east:** Follow the B1 federal road (Frankfurter Allee) until you reach Alexanderplatz. At Alexanderplatz, turn left onto Karl-Liebknecht-Strasse (B2 federal road). Drive past Berlin Cathedral and continue onto "Unter den Linden" boulevard. After 400 m, turn left onto Charlottenstrasse and then immediately turn left again onto Behrenstrasse.